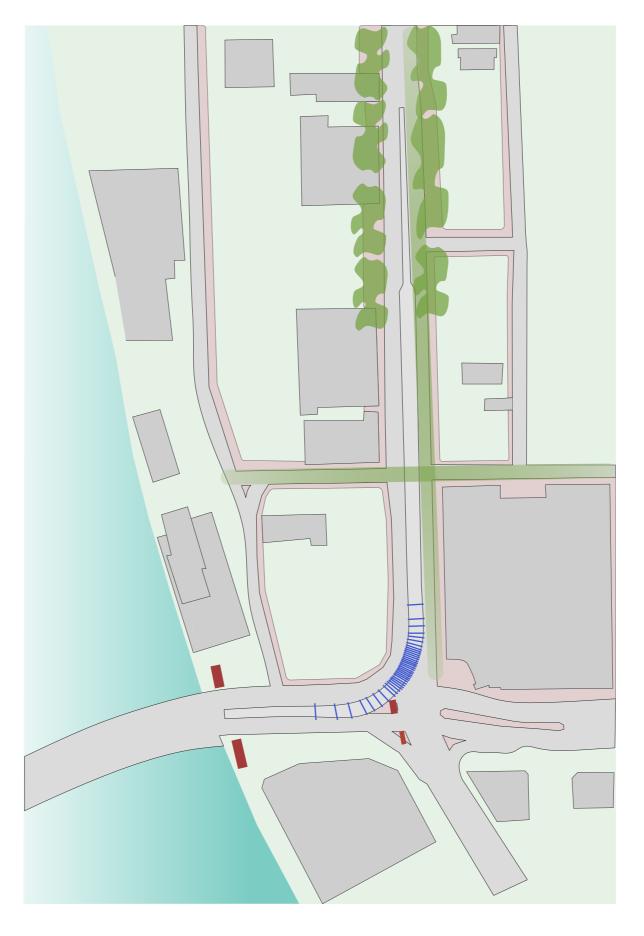

### THE PEDESTRIAN EXPERIENCE

ALTON ROAD SIDEWALK ENHANCEMENT

**ETUP:** Landscape Architecture + Environmental and Urban Design Confector of Architecture + The Ar

20150510

Architecture College of Architecture