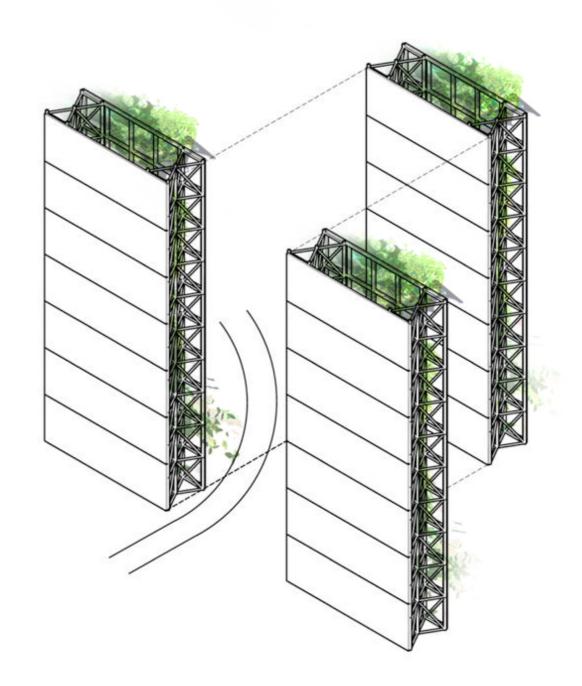

## ALTON FLYOVER

Miami Beach











5.0.9.

5

5

赖

樾





FIU















### MONUMENTAL GATEWAY









### MONUMENTAL GATEWAY



























FRAMES



















### 







Atten washing



























SURREY PEDESTRIAN BRIDGE | SURREY, CANADA















### **TROPICAL THRESHOLD**









## **TROPICAL THRESHOLD**













### THE PEDESTRIAN EXPERIENCE









ALTON ROAD SIDEWALK ENHANCEMENT

**ETUP:** Landscape Architecture + Environmental and Urban Design Confector of Architecture + The Ar

20150510

Architecture College of Architecture



Art + Art History College of Architecture + The Arts









ALTON AT 5th | VIEW NORTH





Architecture College of Architecture + The Arts



**FTU Art + Art History** College of Architecture + The Arts

















# ALTON FLYOVER

Miami Beach

**DESIGN TEAM** 

Jason Chandler • Chair, Department of Architecture Ludovico Ferro • Architectur