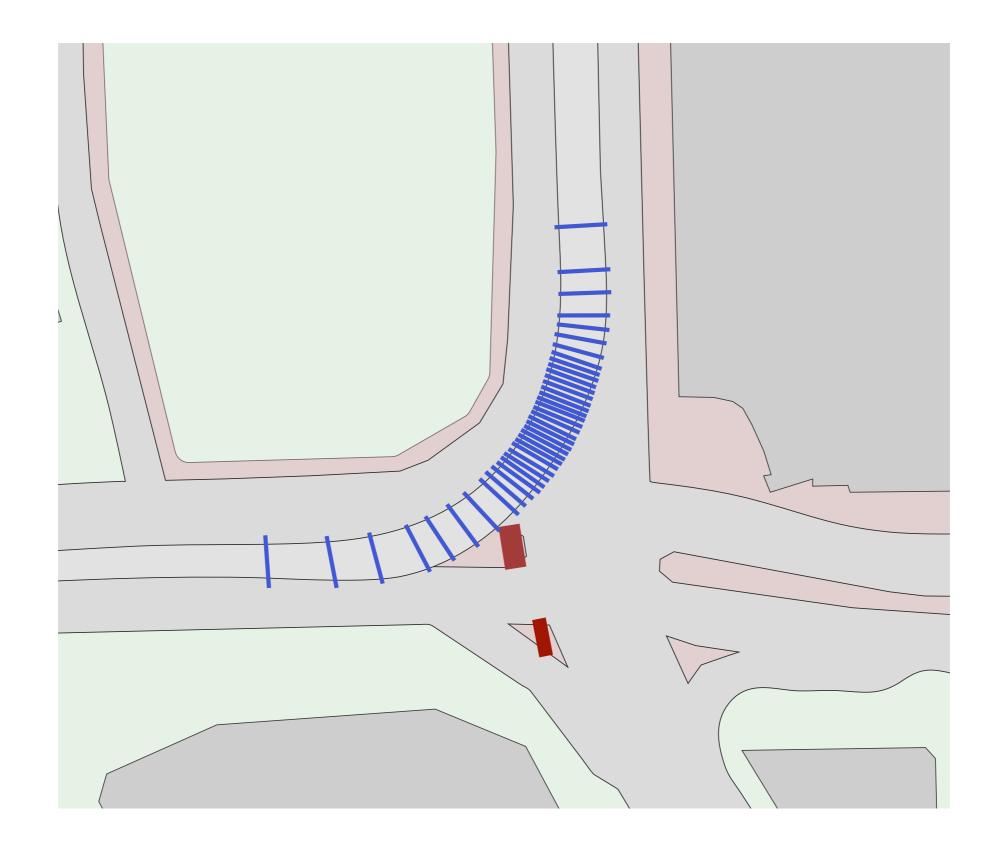

### THE PEDESTRIAN EXPERIENCE

ALTON ROAD SIDEWALK ENHANCEMENT

**ETUP:** Landscape Architecture + Environmental and Urban Design Confector of Architecture + The Ar

20150510

Architecture College of Architecture

Art + Art History College of Architecture + The Arts

ALTON AT 5th | VIEW NORTH

Architecture College of Architecture + The Arts

**FTU Art + Art History** College of Architecture + The Arts