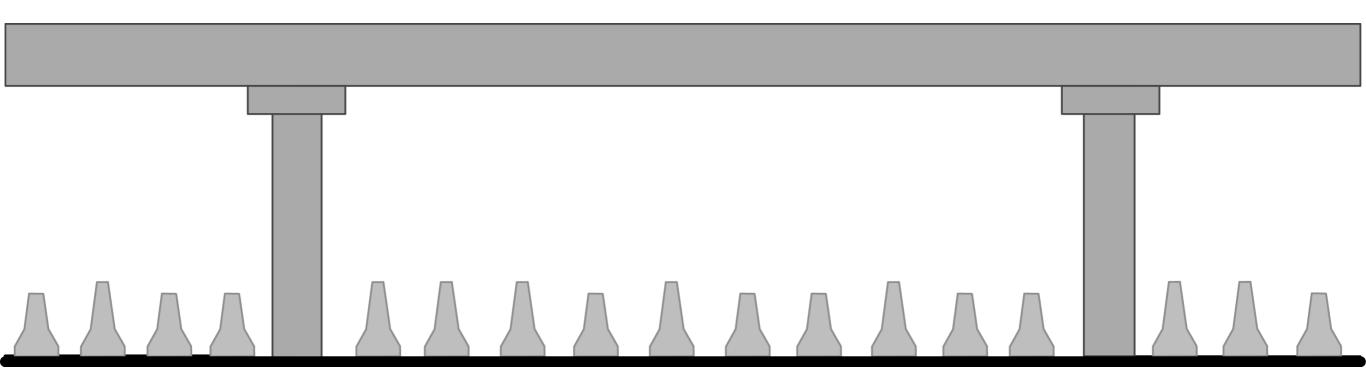

### MONUMENTAL GATEWAY

FRAMES

### 

Atten washing

SURREY PEDESTRIAN BRIDGE | SURREY, CANADA