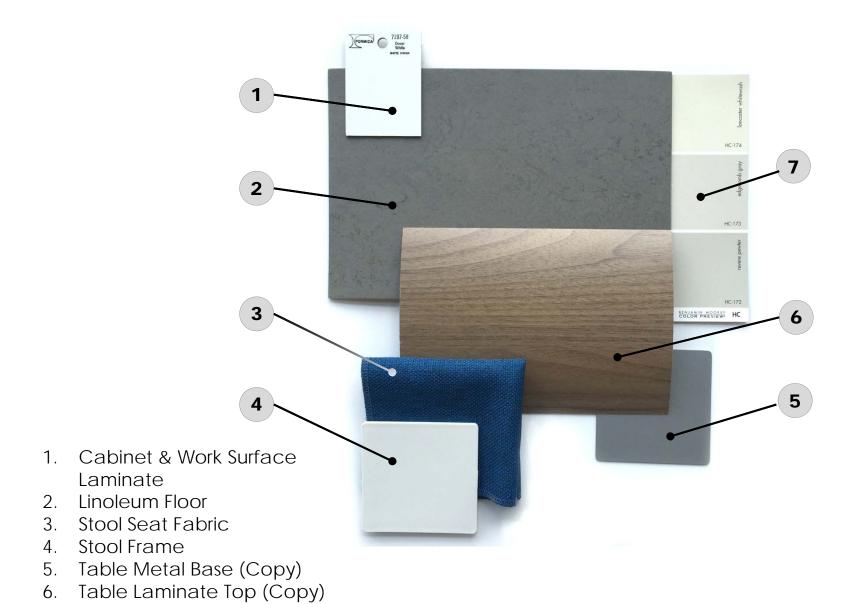

- 1. Backsplash Tile
- 2. Floor Tile
- 3. Cabinet & Island Laminate
- 4. Countertop Quartz
- 5. Wall Paint

- 6. Stool Frame
- 7. Stool Seat Fabric
- 8. Table Metal Base
- 9. Table Laminate Top