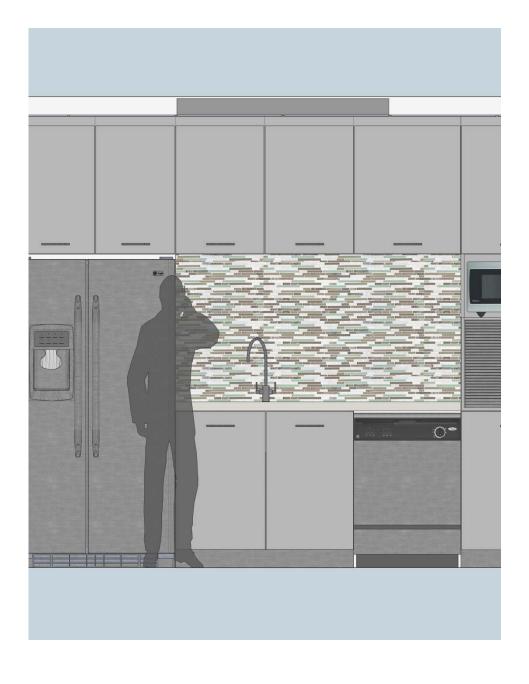

### Steelcase

Why?

 Steelcase seating offers functionality and fun

Counter-Depth Refrigerator Model TBD

Dishwasher Model TBD

Microwave Model TBD

Why?

High-style at moderate prices

- 1. Backsplash Tile
- 2. Floor Tile
- 3. Cabinet & Island Laminate
- 4. Countertop Quartz
- 5. Wall Paint

- 6. Stool Frame
- 7. Stool Seat Fabric
- 8. Table Metal Base
- 9. Table Laminate Top