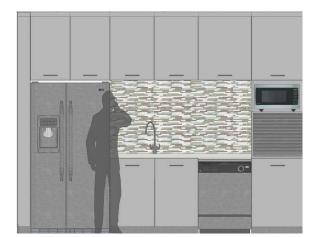

- 1. Backsplash Tile
- 2. Floor Tile
- 3. Cabinet & Island Laminate
- 4. Countertop Quartz
- 5. Wall Paint

- 6. Stool Frame
- 7. Stool Seat Fabric
- 8. Table Metal Base
- 9. Table Laminate Top