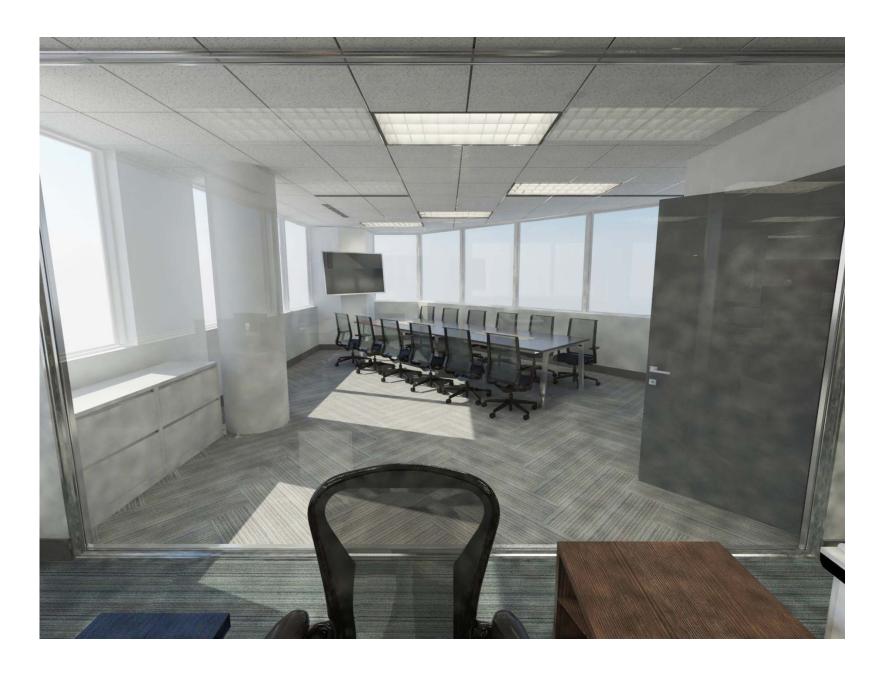

- Chair Back Fabric (Large Conference)
- Chair Seat Fabric (Large Conference)
- Built-in Media & Solid Door Stain
- Carpet

\*Note: Chair finishes in Medium Conference to match Breakout & Quiet chairs.

- Table & Filing Metal Base
- Table & Filing Laminate Top
- Trim Paint
- Wall Paint