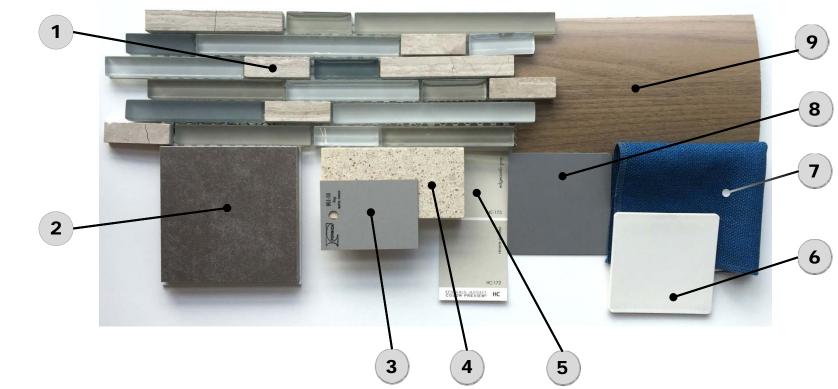

- 1. Backsplash Tile
- 2. Floor Tile
- 3. Cabinet & Island Laminate
- 4. Countertop Quartz
- 5. Wall Paint

- 6. Stool Frame
- 7. Stool Seat Fabric
- 8. Table Metal Base
- 9. Table Laminate Top