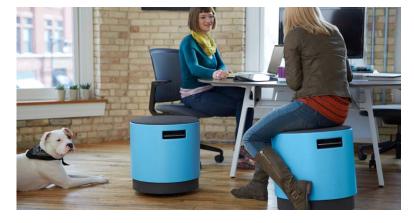

east





**VIEW FROM SUPPORT** 







**VIEW FROM CORRIDOR** 



Perspective: Southeast





VIEW FROM CAFÉ







VIEW FROM CAFÉ



Perspective: Southeast



# SECTIONS & ELEVATIONS













































DESIGN FF&E











Bivi: Workstations

### **Steelcase**

Why? • Low-budgetHigh style



Design: FF&E







Aeron: Workstations



Think:
Large Conference,
Reception, &
Executive Office



Cobi: Medium Conference, Breakout, & Quiet

### • Herman Miller Steelcase



- Using existing Aeron chairs are ergonomic, classic, & cost-effective
- Steelcase seating offers functionality and fun



Design: FF&E







Move: Executive Office



Scoop: Bloomberg, Copy, Server, & Café



Buoy: Investment

### Steelcase

Why?

 Steelcase seating offers functionality and fun









Counter-Depth Refrigerator Model TBD



Dishwasher Model TBD



Microwave Model TBD



Why?

High-style at moderate prices

























- Wall Paint
- Trim Paint
- Feature Wallcovering 3.
- 4. Carpet
- 5. Filing Metal Base
- Filing Fabric Top

- Task Chair (Color Representation)
- Workstation Laminate Top
- **Workstation Metal Base**
- 10. Partition Glass
- 11. Buoy Fabric Top (to be reselected)
- 12. Buoy Plastic Base













- Chair Back Fabric (Large Conference)
- Chair Seat Fabric (Large Conference)
- Built-in Media & Solid Door Stain
- Carpet

\*Note: Chair finishes in Medium Conference to match Breakout & Quiet chairs.



- Table & Filing Metal Base
- Table & Filing Laminate Top
- Trim Paint
- Wall Paint











- Pin-Up Panel Fabric
- Carpet
- Table & Fil