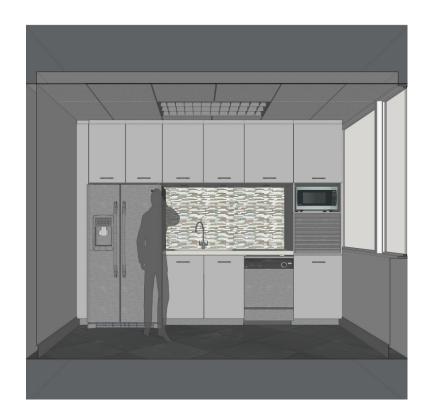

# SECTIONS & ELEVATIONS

DESIGN FF&E

Bivi: Workstations

### Steelcase

Why?

 Steelcase seating offers functionality and fun

Counter-Depth Refrigerator Model TBD

Dishwasher Model TBD

Microwave Model TBD

Why?

High-style at moderate prices

- 1. Backsplash Tile
- 2. Floor Tile
- 3. Cabinet & Island Laminate
- 4. Countertop Quartz
- 5. Wall Paint

- 6. Stool Frame
- 7. Stool Seat Fabric
- 8. Table Metal Base
- 9. Table Laminate Top