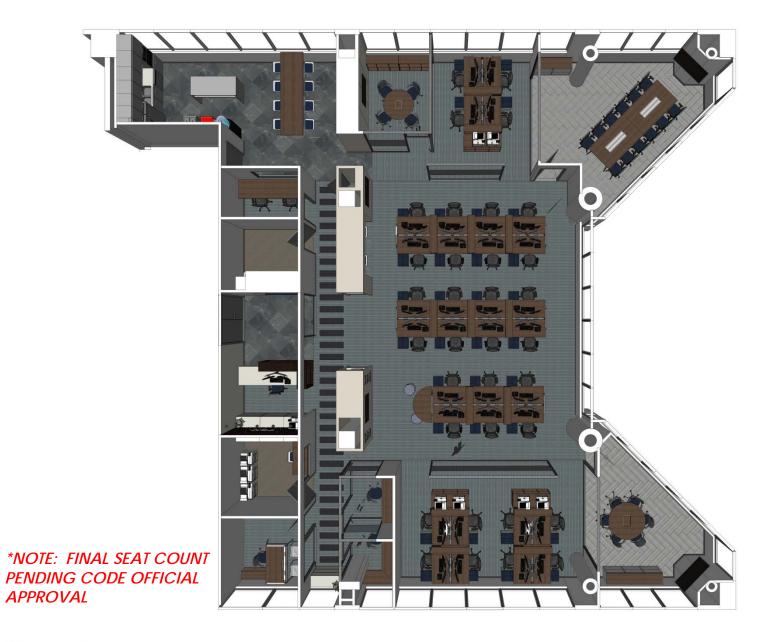

Phase III: Design Development

July 14, 2015

1001 Brickell Bay Drive Brickell Bay Office Tower, Suite 2100 Miami, FL 33131



## CONCEPT MANGROVE







Surviving the stock market's rough and choppy waters requires strength and resiliency. In today's changing climate, investors must be adaptable.

TCH's investments are designed to weather the storm. With knowledge formed by research and experience, they thrive where others fail.

#### TIME AND TIME AGAIN.

Strong roots stabilize investments for long-term growth.



STRONG ROOTS | Long-Term Growth

































## DESIGN PLANS













Floor Plan: 2D



























## DESIGN PERSPECTIVES









**VIEW FROM ENTRY** 



Perspective: Southeast





VIEW FROM CORRIDOR

INSPIRATION







Perspective: West





VIEW FROM CORRIDOR







**VIEW FROM CORRIDOR** 







**VIEW FROM INVESTMENT** 







**VIEW FROM CORRIDOR** 







**VIEW FROM CORRIDOR** 



Perspective: Southeast





**VIEW FROM SUPPORT** 







**VIEW FROM SUPPORT** 



Perspective: East





**VIEW FROM OPERATIONS** 



Perspective: Southeast





**VIEW FROM SUPPORT** 







**VIEW FROM CORRIDOR** 



Perspective: Southeast





VIEW FROM CAFÉ







VIEW FROM CAFÉ



Perspective: Southeast



# SECTIONS & ELEVATIONS













































DESIGN FF&E











Bivi: Workstations

### **Steelcase**

Why? • Low-budgetHigh style



Design: FF&E