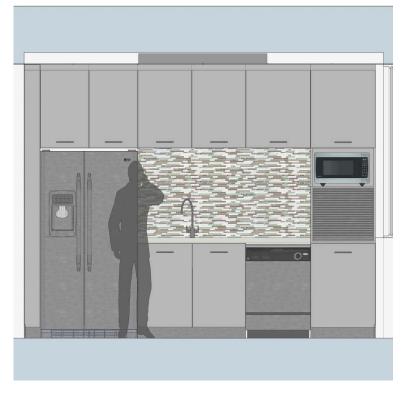

# SECTIONS & ELEVATIONS

DESIGN FF&E

Bivi: Workstations

### Steelcase

Why?

 Steelcase seating offers functionality and fun

Counter-Depth Refrigerator Model TBD

Dishwasher Model TBD

Microwave Model TBD

Why?

High-style at moderate prices

- 1. Backsplash Tile
- 2. Floor Tile
- 3. Cabinet & Island Laminate
- 4. Countertop Quartz
- 5. Wall Paint

- 6. Stool Frame
- 7. Stool Seat Fabric
- 8. Table Metal Base
- 9. Table Laminate Top