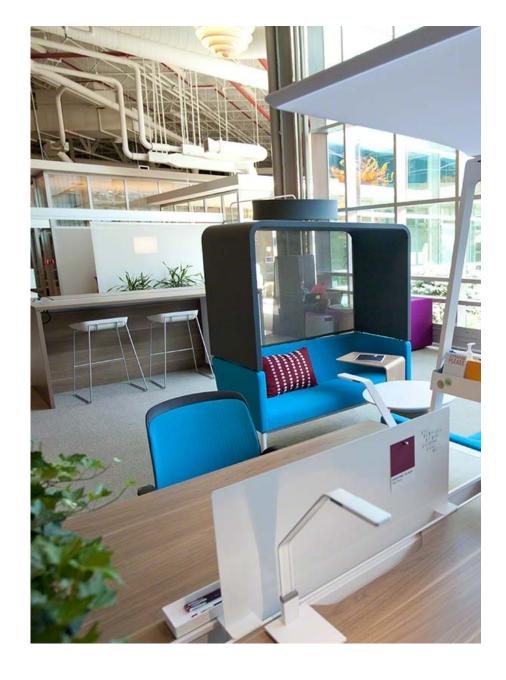

owth

































## DESIGN PLANS













Floor Plan: 2D



























## DESIGN PERSPECTIVES









**VIEW FROM ENTRY** 



Perspective: Southeast





VIEW FROM CORRIDOR

INSPIRATION







Perspective: West





VIEW FROM CORRIDOR







**VIEW FROM CORRIDOR** 







**VIEW FROM INVESTMENT** 







**VIEW FROM CORRIDOR** 







**VIEW FROM CORRIDOR** 



Perspective: Southeast





**VIEW FROM SUPPORT** 







**VIEW FROM SUPPORT** 



Perspective: East





**VIEW FROM OPERATIONS** 



Perspective: Southeast





**VIEW FROM SUPPORT** 







**VIEW FROM CORRIDOR** 



Perspective: Southeast





VIEW FROM CAFÉ







VIEW FROM CAFÉ



Perspective: Southeast



# SECTIONS & ELEVATIONS













































DESIGN FF&E











Bivi: Workstations

### **Steelcase**

Why? • Low-budgetHigh style



Design: FF&E







Aeron: Workstations



Think:
Large Conference,
Reception, &
Executive Office



Cobi: Medium Conference, Breakout, & Quiet

### • Herman Miller Steelcase



- Using existing Aeron chairs are ergonomic, classic, & cost-effective
- Steelcase seating offers functionality and fun



Design: FF&E







Move: Executive Office



Scoop: Bloomberg, Copy, Server, & Café



Buoy: Investment

### Steelcase

Why?

 Steelcase seating offers functionality and fun









Counter-Depth Refrigerator Model TBD



Dishwasher Model TBD



Microwave Model TBD



Why?

High-style at moderate prices

























- Wall Paint
- Trim Paint
- Feature Wallcovering 3.
- 4. Carpet
- 5. Filing Metal Base