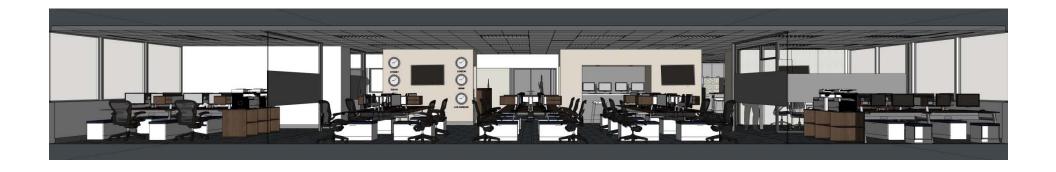

OOTS | Long-Term Growth

































## DESIGN PLANS













Floor Plan: 2D



























## DESIGN PERSPECTIVES









**VIEW FROM ENTRY** 



Perspective: Southeast





VIEW FROM CORRIDOR

INSPIRATION







Perspective: West





VIEW FROM CORRIDOR







**VIEW FROM CORRIDOR** 







**VIEW FROM INVESTMENT** 







**VIEW FROM CORRIDOR** 







**VIEW FROM CORRIDOR** 



Perspective: Southeast





**VIEW FROM SUPPORT** 







**VIEW FROM SUPPORT** 



Perspective: East





**VIEW FROM OPERATIONS** 



Perspective: Southeast





**VIEW FROM SUPPORT** 







**VIEW FROM CORRIDOR** 



Perspective: Southeast





VIEW FROM CAFÉ







VIEW FROM CAFÉ



Perspective: Southeast



# SECTIONS & ELEVATIONS













































DESIGN FF&E











Bivi: Workstations

### **Steelcase**

Why? • Low-budgetHigh style



Design: FF&E







Aeron: Workstations



Think:
Large Conference,
Reception, &
Executive Office



Cobi: Medium Conference, Breakout, & Quiet

### • Herman Miller Steelcase



- Using existing Aeron chairs are ergonomic, classic, & cost-effective
- Steelcase seating offers functionality and fun



Design: FF&E







Move: Executive Office



Scoop: Bloomberg, Copy, Server, & Café



Buoy: Investment

### Steelcase

Why?

 Steelcase seating offers functionality and fun









Counter-Depth Refrigerator Model TBD



Dishwasher Model TBD



Microwave Model TBD



Why?

High-style at moderate prices

























- Wall Paint
- Trim Paint
- Feature Wallcovering 3.
- 4. Carpet
- 5.