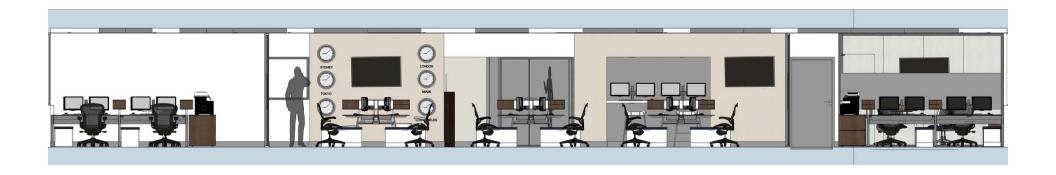

ROOTS | Long-Term Growth

































## DESIGN PLANS













Floor Plan: 2D



























## DESIGN PERSPECTIVES









**VIEW FROM ENTRY** 



Perspective: Southeast





VIEW FROM CORRIDOR

INSPIRATION







Perspective: West





VIEW FROM CORRIDOR







**VIEW FROM CORRIDOR** 







**VIEW FROM INVESTMENT** 







**VIEW FROM CORRIDOR** 







**VIEW FROM CORRIDOR** 



Perspective: Southeast





**VIEW FROM SUPPORT** 







**VIEW FROM SUPPORT** 



Perspective: East





**VIEW FROM OPERATIONS** 



Perspective: Southeast





**VIEW FROM SUPPORT** 







**VIEW FROM CORRIDOR** 



Perspective: Southeast





VIEW FROM CAFÉ







VIEW FROM CAFÉ



Perspective: Southeast



# SECTIONS & ELEVATIONS













































DESIGN FF&E











Bivi: Workstations

### **Steelcase**

Why? • Low-budgetHigh style



Design: FF&E







Aeron: Workstations



Think:
Large Conference,
Reception, &
Executive Office



Cobi: Medium Conference, Breakout, & Quiet

### • Herman Miller Steelcase



- Using existing Aeron chairs are ergonomic, classic, & cost-effective
- Steelcase seating offers functionality and fun



Design: FF&E







Move: Executive Office



Scoop: Bloomberg, Copy, Server, & Café



Buoy: Investment

### Steelcase

Why?

 Steelcase seating offers functionality and fun









Counter-Depth Refrigerator Model TBD



Dishwasher Model TBD



Microwave Model TBD



Why?

High-style at moderate prices

























- Wall Paint
- Trim Paint
- Feature Wallcovering 3.
- 4. Carpet
-