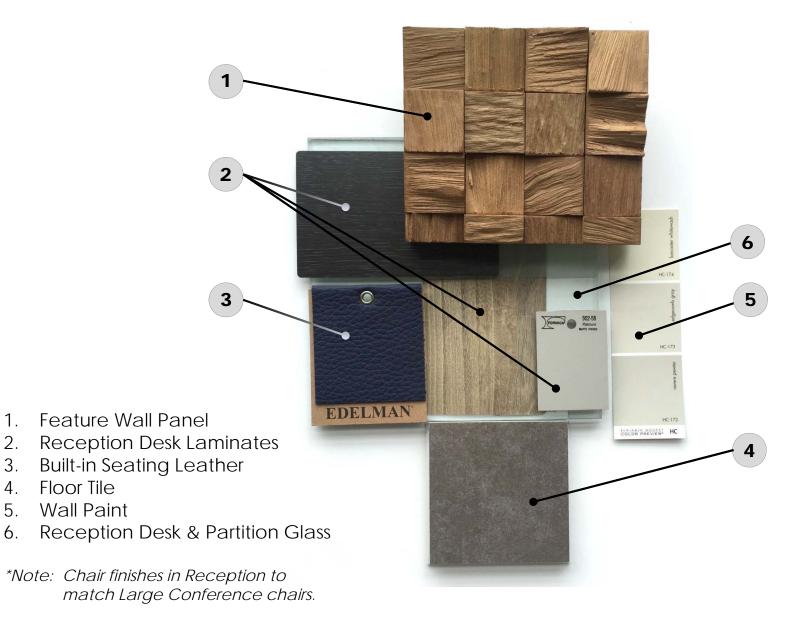

- Wall Paint
- Trim Paint
- Feature Wallcovering 3.
- 4. Carpet
- 5. Filing Metal Base
- Filing Fabric Top

- Task Chair (Color Representation)
- Workstation Laminate Top
- **Workstation Metal Base**
- 10. Partition Glass
- 11. Buoy Fabric Top (to be reselected)
- 12. Buoy Plastic Base