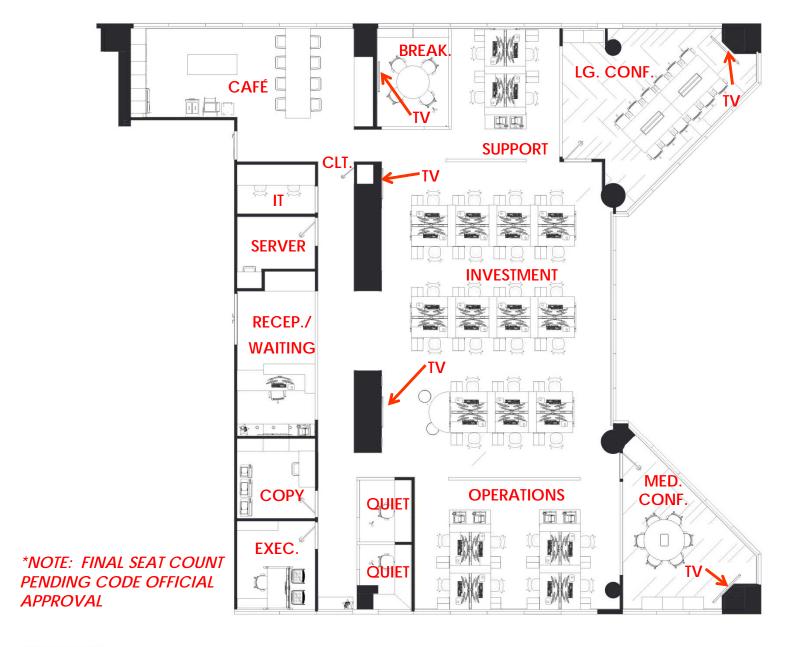

Phase III: Design Development

July 14, 2015

1001 Brickell Bay Drive Brickell Bay Office Tower, Suite 2100 Miami, FL 33131



## CONCEPT MANGROVE







Surviving the stock market's rough and choppy waters requires strength and resiliency. In today's changing climate, investors must be adaptable.

TCH's investments are designed to weather the storm. With knowledge formed by research and experience, they thrive where others fail.

#### TIME AND TIME AGAIN.

Strong roots stabilize investments for long-term growth.



STRONG ROOTS | Long-Term Growth

































## DESIGN PLANS













Floor Plan: 2D



























## DESIGN PERSPECTIVES









**VIEW FROM ENTRY** 



Perspective: Southeast





VIEW FROM CORRIDOR

INSPIRATION







Perspective: West





VIEW FROM CORRIDOR







**VIEW FROM CORRIDOR** 







**VIEW FROM INVESTMENT** 







**VIEW FROM CORRIDOR** 







**VIEW FROM CORRIDOR** 



Perspective: Southeast





**VIEW FROM SUPPORT** 







**VIEW FROM SUPPORT** 



Perspective: East





**VIEW FROM OPERATIONS** 



Perspective: Southeast





**VIEW FROM SUPPORT** 







**VIEW FROM CORRIDOR** 



Perspective: Southeast





VIEW FROM CAFÉ







VIEW FROM CAFÉ



Perspective: Southeast



# SECTIONS & ELEVATIONS













































DESIGN FF&E











Bivi: Workstations

### **Steelcase**

Why? • Low-b