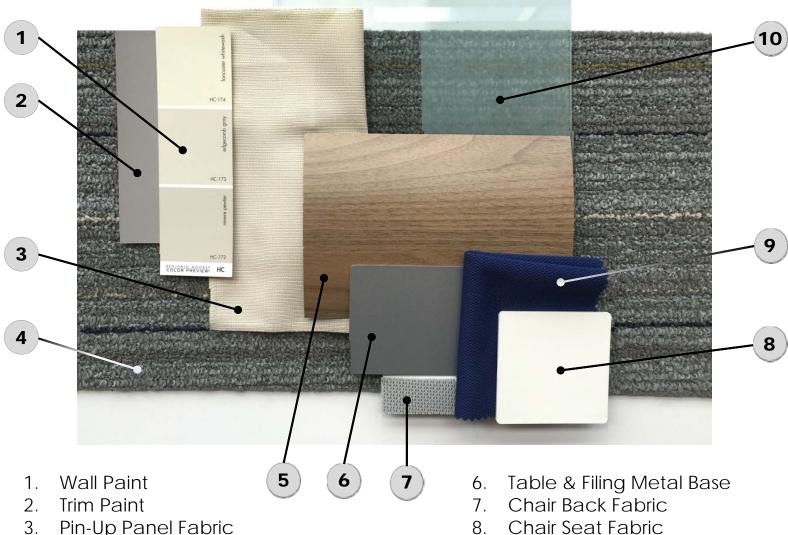

- Pin-Up Panel Fabric
- Carpet
- Table & Filing Laminate Top

**Chair Frame** 

10. Partition Glass

- 1. Trim Paint
- 2. Wall Paint
- 3. Carpet
- 4. Table & Filing Metal Base
- 5. Task Chair Back Fabric
- 6. Guest Chair Frame
- 7. Chair Seat Fabric (Task & Guest)
- 8. Workstation & Bookcase Laminate
- 9. Partition Glass