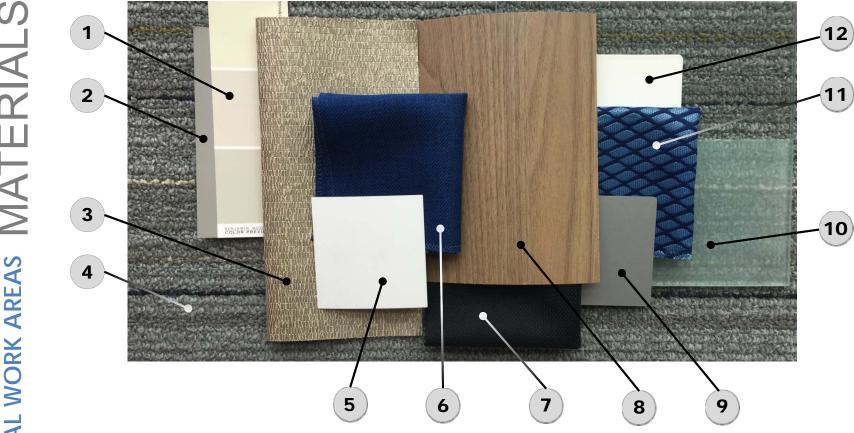

- Pin-Up Panel Fabric
- Carpet
- Table & Filing Laminate Top

**Chair Frame** 

10. Partition Glass

- 1. Trim Paint
- 2. Wall Paint
- 3. Carpet
- 4. Table & Filing Metal Base
- 5. Task Chair Back Fabric
- 6. Guest Chair Frame
- 7. Chair Seat Fabric (Task & Guest)
- 8. Workstation & Bookcase Laminate
- 9. Partition Glass