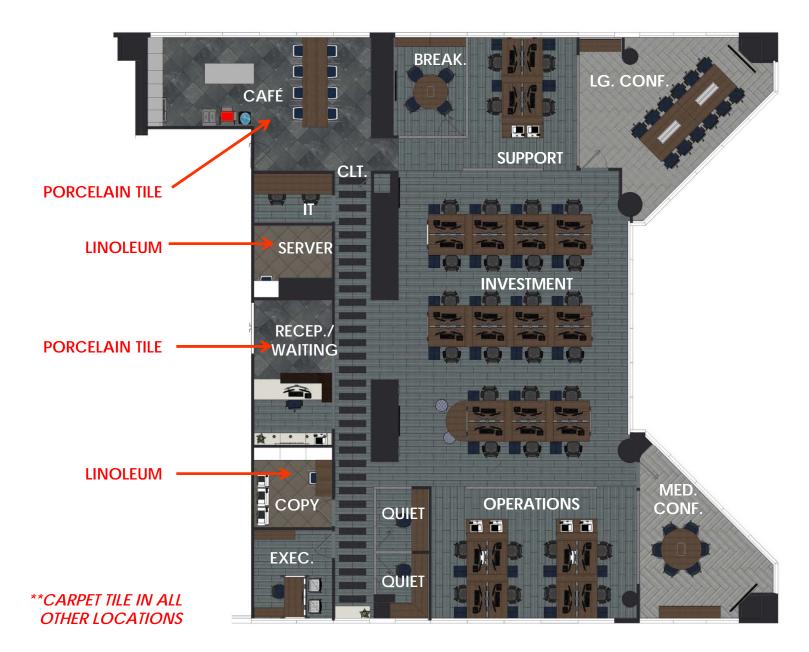

Phase III: Design Development

July 14, 2015

1001 Brickell Bay Drive Brickell Bay Office Tower, Suite 2100 Miami, FL 33131



## CONCEPT MANGROVE







Surviving the stock market's rough and choppy waters requires strength and resiliency. In today's changing climate, investors must be adaptable.

TCH's investments are designed to weather the storm. With knowledge formed by research and experience, they thrive where others fail.

#### TIME AND TIME AGAIN.

Strong roots stabilize investments for long-term growth.



STRONG ROOTS | Long-Term Growth

































## DESIGN PLANS













Floor Plan: 2D



























## DESIGN PERSPECTIVES









**VIEW FROM ENTRY** 



Perspective: Southeast





VIEW FROM CORRIDOR

INSPIRATION







Perspective: West





VIEW FROM CORRIDOR







**VIEW FROM CORRIDOR** 







**VIEW FROM INVESTMENT** 







**VIEW FROM CORRIDOR** 







**VIEW FROM CORRIDOR** 



Perspective: Southeast





**VIEW FROM SUPPORT** 







**VIEW FROM SUPPORT** 



Perspective: East





**VIEW FROM OPERATIONS** 



Perspective: Southeast





**VIEW FROM SUPPORT** 







**VIEW FROM CORRIDOR** 



Perspective: Southeast





VIEW FROM CAFÉ







VIEW FROM CAFÉ



Perspective: Southeast



# SECTIONS & ELEVATIONS













































DESIGN FF&E











Bivi: Workstations

### **Steelcase**

Why? • Low-budgetHigh style



Desig