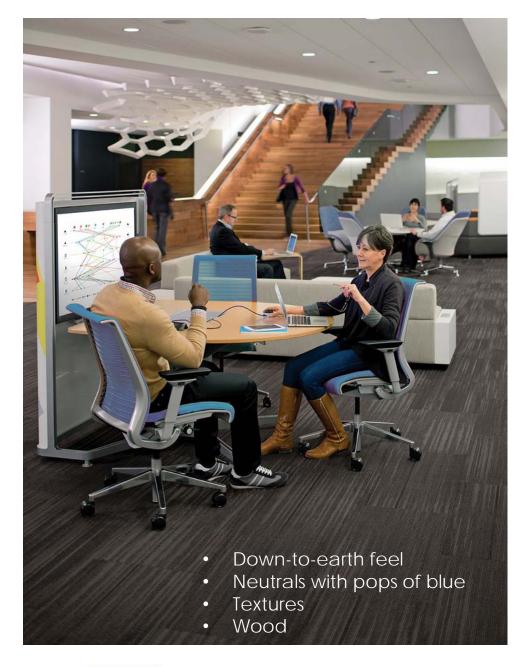

# SECTIONS & ELEVATIONS

DESIGN FF&E

Bivi: Workstations

### **Steelcase**

Why? • Low-budgetHigh style

Design: FF&E

Aeron: Workstations

Think:
Large Conference,
Reception, &
Executive Office

Cobi: Medium Conference, Breakout, & Quiet

### • Herman Miller Steelcase

- Using existing Aeron chairs are ergonomic, classic, & cost-effective
- Steelcase seating offers functionality and fun

Design: FF&E

Move: Executive Office

Scoop: Bloomberg, Copy, Server, & Café