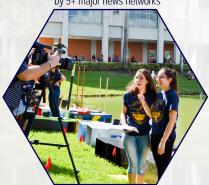

The event will occur on Tuesday, October 31, 2023 with approximately 100 students participating in the race. A favorite activity of the Fall Semester, Walk on Water is attended by students, faculty, staff, alumni, community members and media who watch with excitement as they cheer for the winners - and for the ones who fall in! Media and press outlets cover the event nationally.

\$45,000+ scholarships awarded since 2005

Media Coverage by 5+ major news networks

1989 walking on water for 34 years