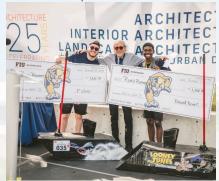

In Fall 2016, WOW opened the competition to students from across the country. Students from the University of Florida and Palm Beach State College competed with FIU students for scholarships and were granted travel awards from our sponsors. In addition to the standard race awards, Walk on Water was able to award graduate assistant scholarships, travel scholarships for study abroad programs, and awards.

The event will occur on Tuesday, October 31, 2023 with approximately 100 students participating in the race. A favorite activity of the Fall Semester, Walk on Water is attended by students, faculty, staff, alumni, community members and media who watch with excitement as they cheer for the winners - and for the ones who fall in! Media and press outlets cover the event nationally.