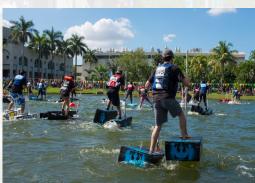

For 34 years, FIU Architecture students have participated in and celebrated Walk on Water, a race founded and orchestrated by Professor Jaime Canaves. Each student designs and constructs shoes that will allow him/her to walk the length of the Green Lake at the heart of FIU's Modesto A. Maidique Campus.

The event will occur on Tuesday, October 31, 2023 with approximately 100 students participating in the race. A favorite activity of the Fall Semester, Walk on Water is attended by students, faculty, staff, alumni, community members and media who watch with excitement as they cheer for the winners - and for the ones who fall in! Media and press outlets cover the event nationally.