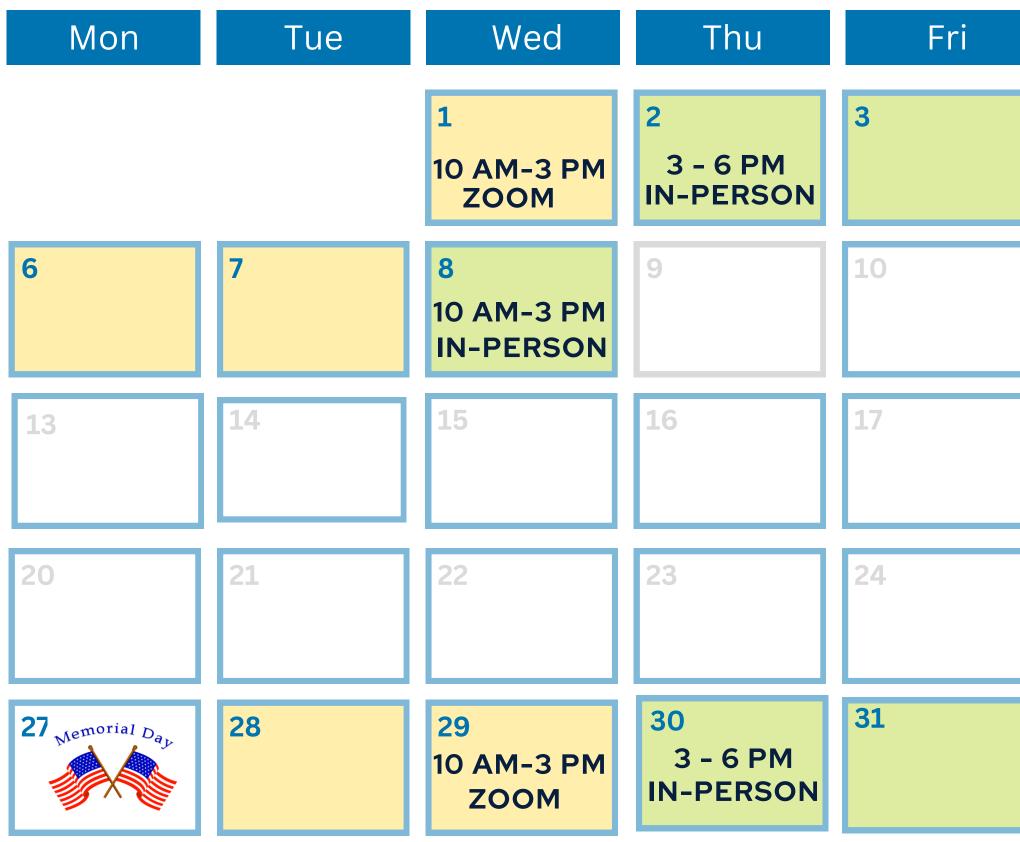

### **DROP-IN SCHEDULE**\*

#### HOURS

#### **DROP-IN HOURS**

As noted in the calendar and:

#### **IN-PERSON**

When your Advisor is working on campus

#### ZOOM

When your Advisor is working remotely

Your Advisor will inform you via PSN of any modifications to this schedule

### **X** NOTES

Appointments: Schedule and confirm availability through PSN

Drop-ins: Students will be assisted on a first-come, firstserved basis, and there will be a hard stop at the end of each advising period