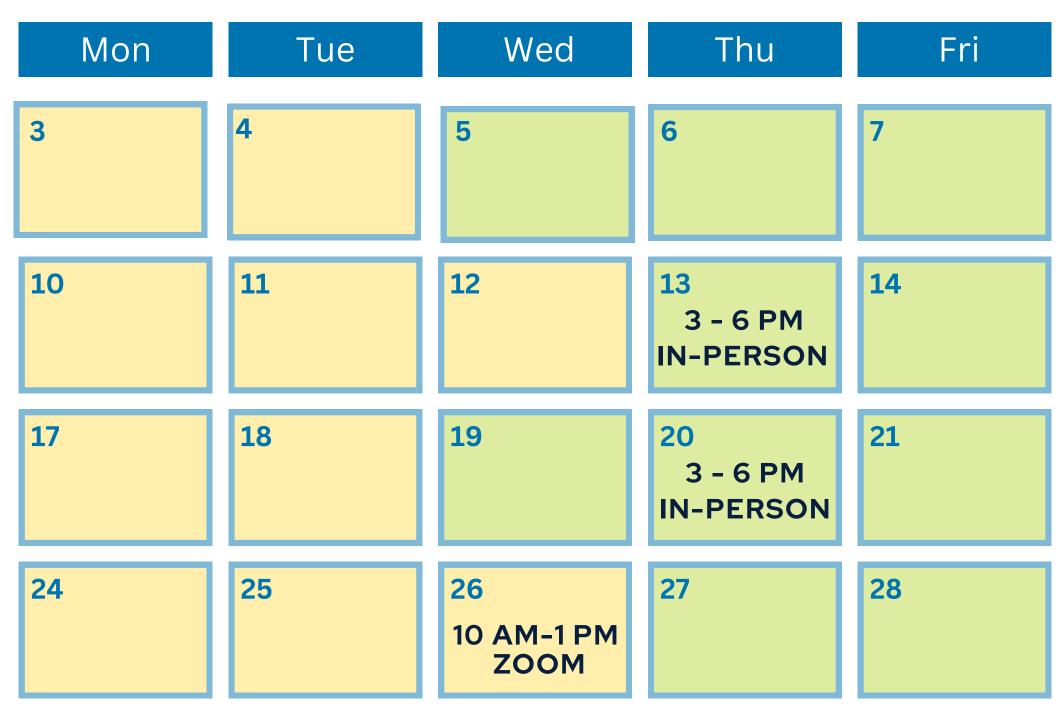

## JULY

| Tue | Wed                           | Thu                         | Fri |
|-----|-------------------------------|-----------------------------|-----|
| 2   | 3<br>10 AM-3 PM<br>IN-PERSON  | 44th                        | 5   |
| 9   | 10<br>10 AM-3 PM<br>ZOOM      | 11                          | 12  |
| 16  | 17<br>10 AM-3 PM<br>IN-PERSON | 18<br>3 - 6 PM<br>IN-PERSON | 19  |
| 23  | 24                            | 25<br>3 - 6 PM<br>IN-PERSON | 26  |
| 30  | 31<br>10 AM-3 PM<br>IN-PERSON |                             |     |