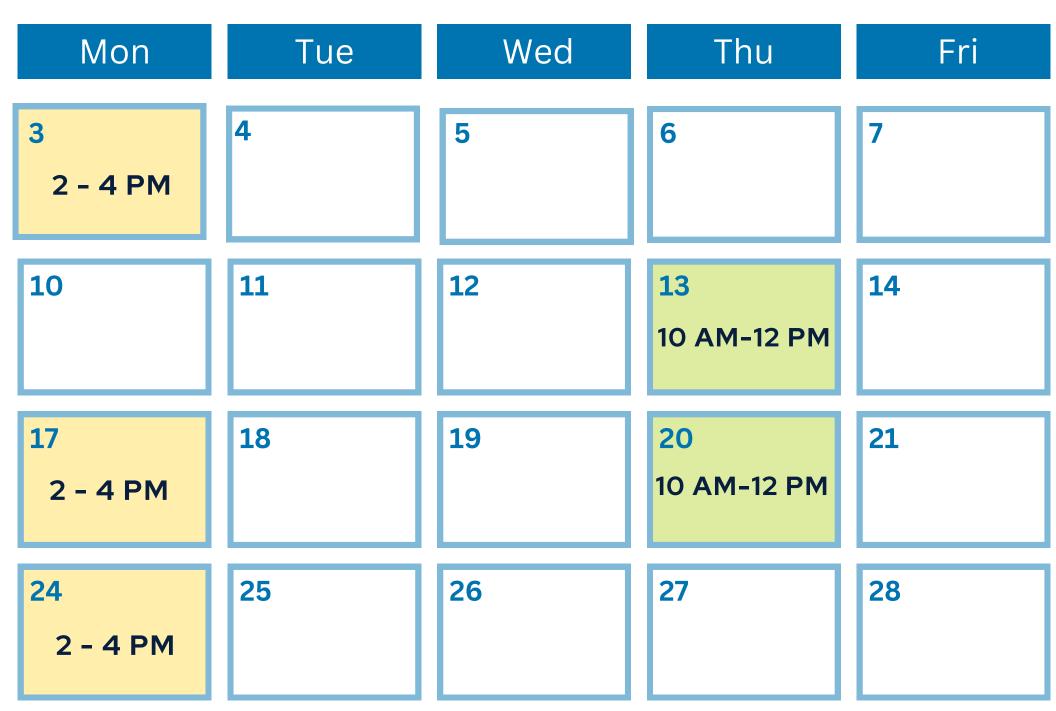

Your Advisor will inform you via PSN of any modifications to this schedule

Appointments: Schedule and confirm availability through PSN

Drop-ins: Students will be assisted on a first-come, firstserved basis, and there will be a hard stop at the end of each advising period

## JULY

| Mon           | Tue | Wed | Thu                                                                                                                                                                                                                                                                                                                                                                                                                                                                                                                                                                                                                                                                                                                                                                                                                                                                                                                                                                                                                                                                                                                                                                                                                                                                                                                                                                                                                                                                                                                                                                                                                                                                                                                                                                                                                                                                                                                                                                                                                                                                                                                            | Fri |  |
|---------------|-----|-----|--------------------------------------------------------------------------------------------------------------------------------------------------------------------------------------------------------------------------------------------------------------------------------------------------------------------------------------------------------------------------------------------------------------------------------------------------------------------------------------------------------------------------------------------------------------------------------------------------------------------------------------------------------------------------------------------------------------------------------------------------------------------------------------------------------------------------------------------------------------------------------------------------------------------------------------------------------------------------------------------------------------------------------------------------------------------------------------------------------------------------------------------------------------------------------------------------------------------------------------------------------------------------------------------------------------------------------------------------------------------------------------------------------------------------------------------------------------------------------------------------------------------------------------------------------------------------------------------------------------------------------------------------------------------------------------------------------------------------------------------------------------------------------------------------------------------------------------------------------------------------------------------------------------------------------------------------------------------------------------------------------------------------------------------------------------------------------------------------------------------------------|-----|--|
| 2 - 4 PM      | 2   | 3   | f 4th in the second sec | 5   |  |
| 2 - 4 PM      | 9   | 10  | 11                                                                                                                                                                                                                                                                                                                                                                                                                                                                                                                                                                                                                                                                                                                                                                                                                                                                                                                                                                                                                                                                                                                                                                                                                                                                                                                                                                                                                                                                                                                                                                                                                                                                                                                                                                                                                                                                                                                                                                                                                                                                                                                             | 12  |  |
| 5             | 16  | 17  | <b>18</b><br>10 AM-12 PM                                                                                                                                                                                                                                                                                                                                                                                                                                                                                                                                                                                                                                                                                                                                                                                                                                                                                                                                                                                                                                                                                                                                                                                                                                                                                                                                                                                                                                                                                                                                                                                                                                                                                                                                                                                                                                                                                                                                                                                                                                                                                                       | 19  |  |
| 2<br>2 - 4 PM | 23  | 24  | 25<br>10 AM-12 PM                                                                                                                                                                                                                                                                                                                                                                                                                                                                                                                                                                                                                                                                                                                                                                                                                                                                                                                                                                                                                                                                                                                                                                                                                                                                                                                                                                                                                                                                                                                                                                                                                                                                                                                                                                                                                                                                                                                                                                                                                                                                                                              | 26  |  |
| 9<br>2 - 4 PM | 30  | 31  |                                                                                                                                                                                                                                                                                                                                                                                                                                                                                                                                                                                                                                                                                                                                                                                                                                                                                                                                                                                                                                                                                                                                                                                                                                                                                                                                                                                                                                                                                                                                                                                                                                                                                                                                                                                                                                                                                                                                                                                                                                                                                                                                |     |  |