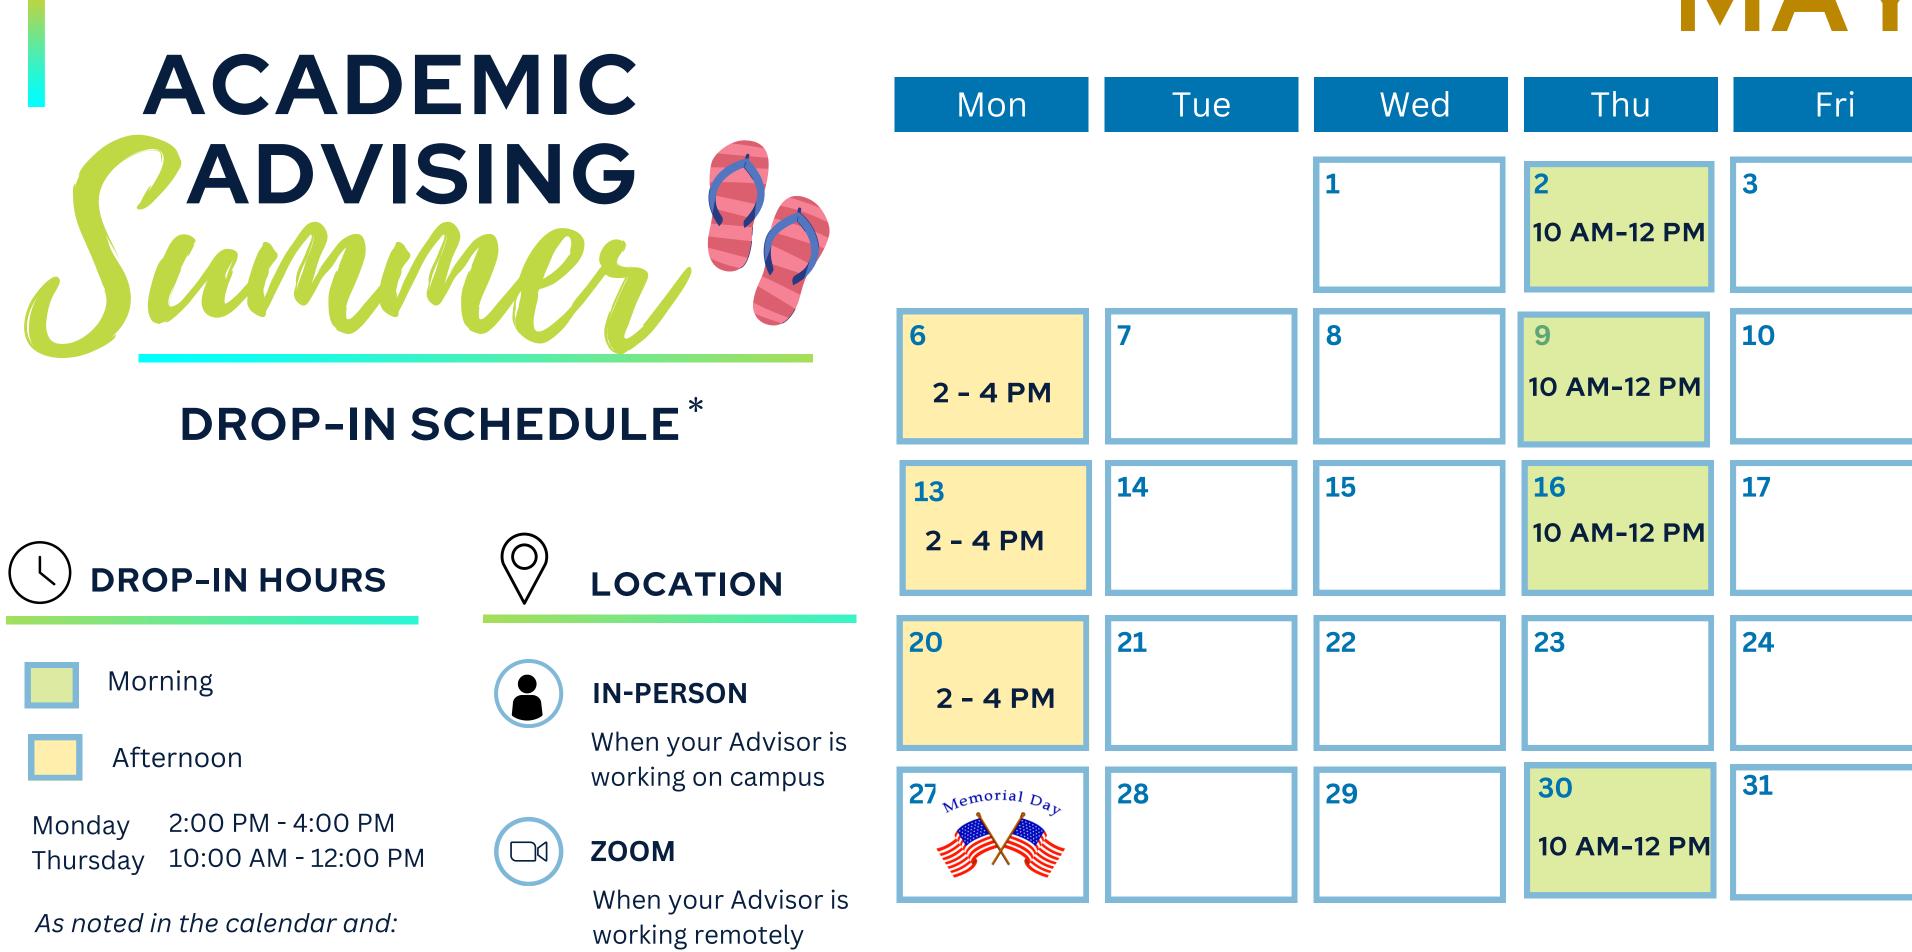

Your Advisor will inform you via PSN of any modifications to this schedule

Appointments: Schedule and confirm availability through PSN

Drop-ins: Students will be assisted on a first-come, firstserved basis, and there will be a hard stop at the end of each advising period